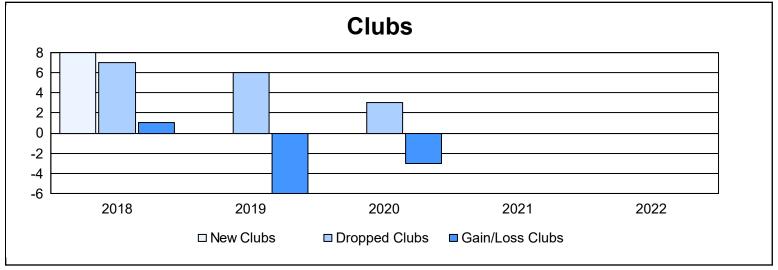

District 392 As of June 2022 Cumulative

| Year      | New<br>Clubs | Dropped<br>Clubs | Gain/<br>Loss<br>Clubs | New<br>Members | Charter<br>Members | Reinstate<br>Members | Transfer<br>Members | Total<br>Member<br>Added | Total<br>Members<br>Dropped | Gain/<br>Loss<br>Members |
|-----------|--------------|------------------|------------------------|----------------|--------------------|----------------------|---------------------|--------------------------|-----------------------------|--------------------------|
| 2017-2018 | 8            | 7                | 1                      | 244            | 270                | 15                   | 14                  | 543                      | 758                         | -215                     |
| 2018-2019 | 0            | 6                | -6                     | 29             | 66                 | 0                    | 32                  | 127                      | 423                         | -296                     |
| 2019-2020 | 0            | 3                | -3                     | 0              | 37                 | 7                    | 3                   | 47                       | 157                         | -110                     |
| 2020-2021 | 0            | 0                | 0                      | 114            | 8                  | 0                    | 9                   | 131                      | 113                         | 18                       |
| 2021-2022 | 0            | 0                | 0                      | 96             | 4                  | 0                    | 6                   | 106                      | 147                         | -41                      |
| Average   | 2            | 3                | -2                     | 97             | 77                 | 4                    | 13                  | 191                      | 320                         | -129                     |